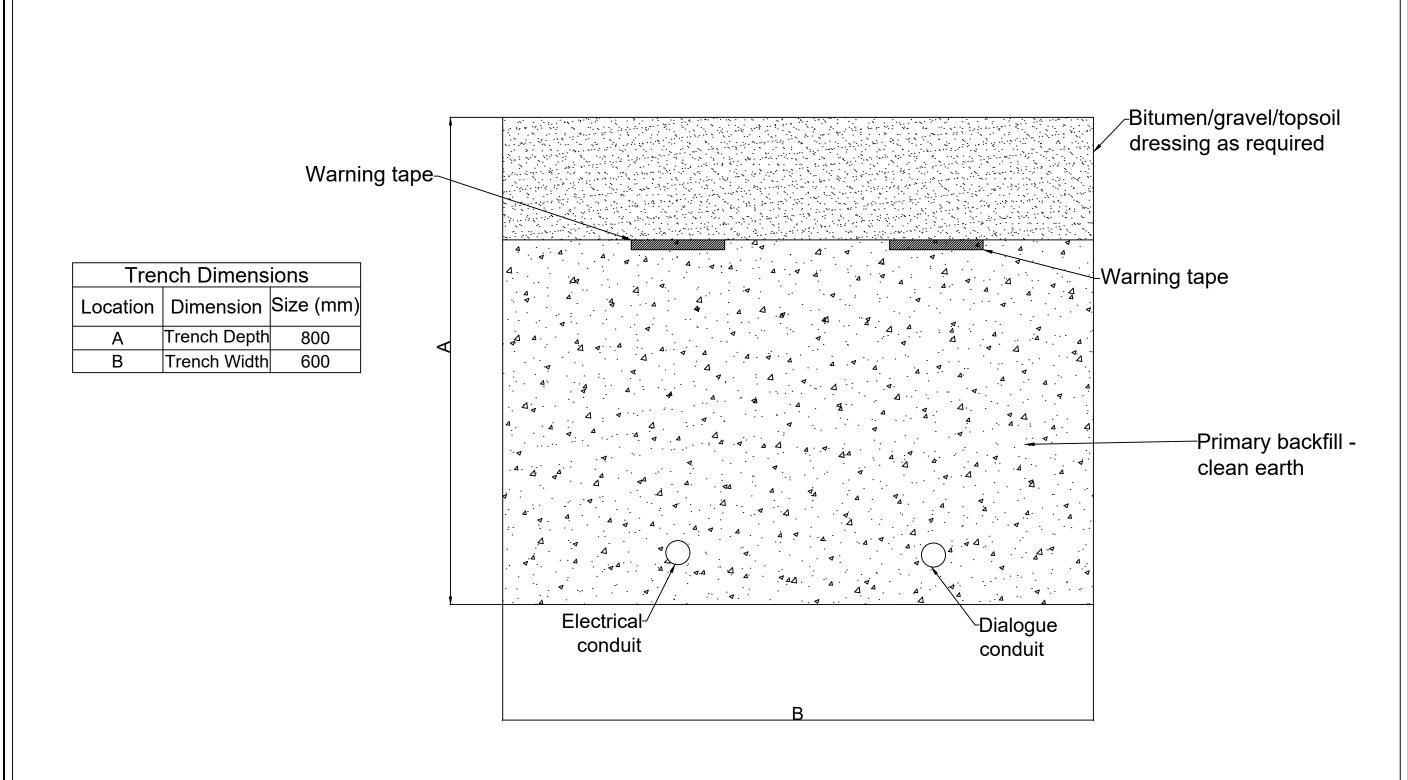

#### NOTES

- Services Separation Distances within trench, trench depth and trench width as per AS 3000 - Electrical Installations and AS 3500 - Plumbing and Drainage
- 2. Electrical marker tape will be installed above electrical and communications services as per AS 3000

## DRAWING

Snowmaking Trench Cross Section

- Power and dialog

# PROJECT

Snowmaking Fan Guns - Lower Supertrail

| DATE          | DESCRIPTION                        |                                             |  |
|---------------|------------------------------------|---------------------------------------------|--|
| 06/07/23      | Original for DA                    |                                             |  |
|               |                                    |                                             |  |
|               |                                    |                                             |  |
| GNED BY       |                                    | CHECKED BY                                  |  |
| K. O'Sullivan |                                    | R. Nuridin                                  |  |
| SCALE NTS     |                                    | FILE NAME                                   |  |
| SHEET 1/1     |                                    | Snowmaking Trench Cross<br>Section.dwg      |  |
|               | 06/07/23  GNED BY 'Sullivar  E NTS | O6/07/23 Original  GNED BY 'Sullivan  E NTS |  |