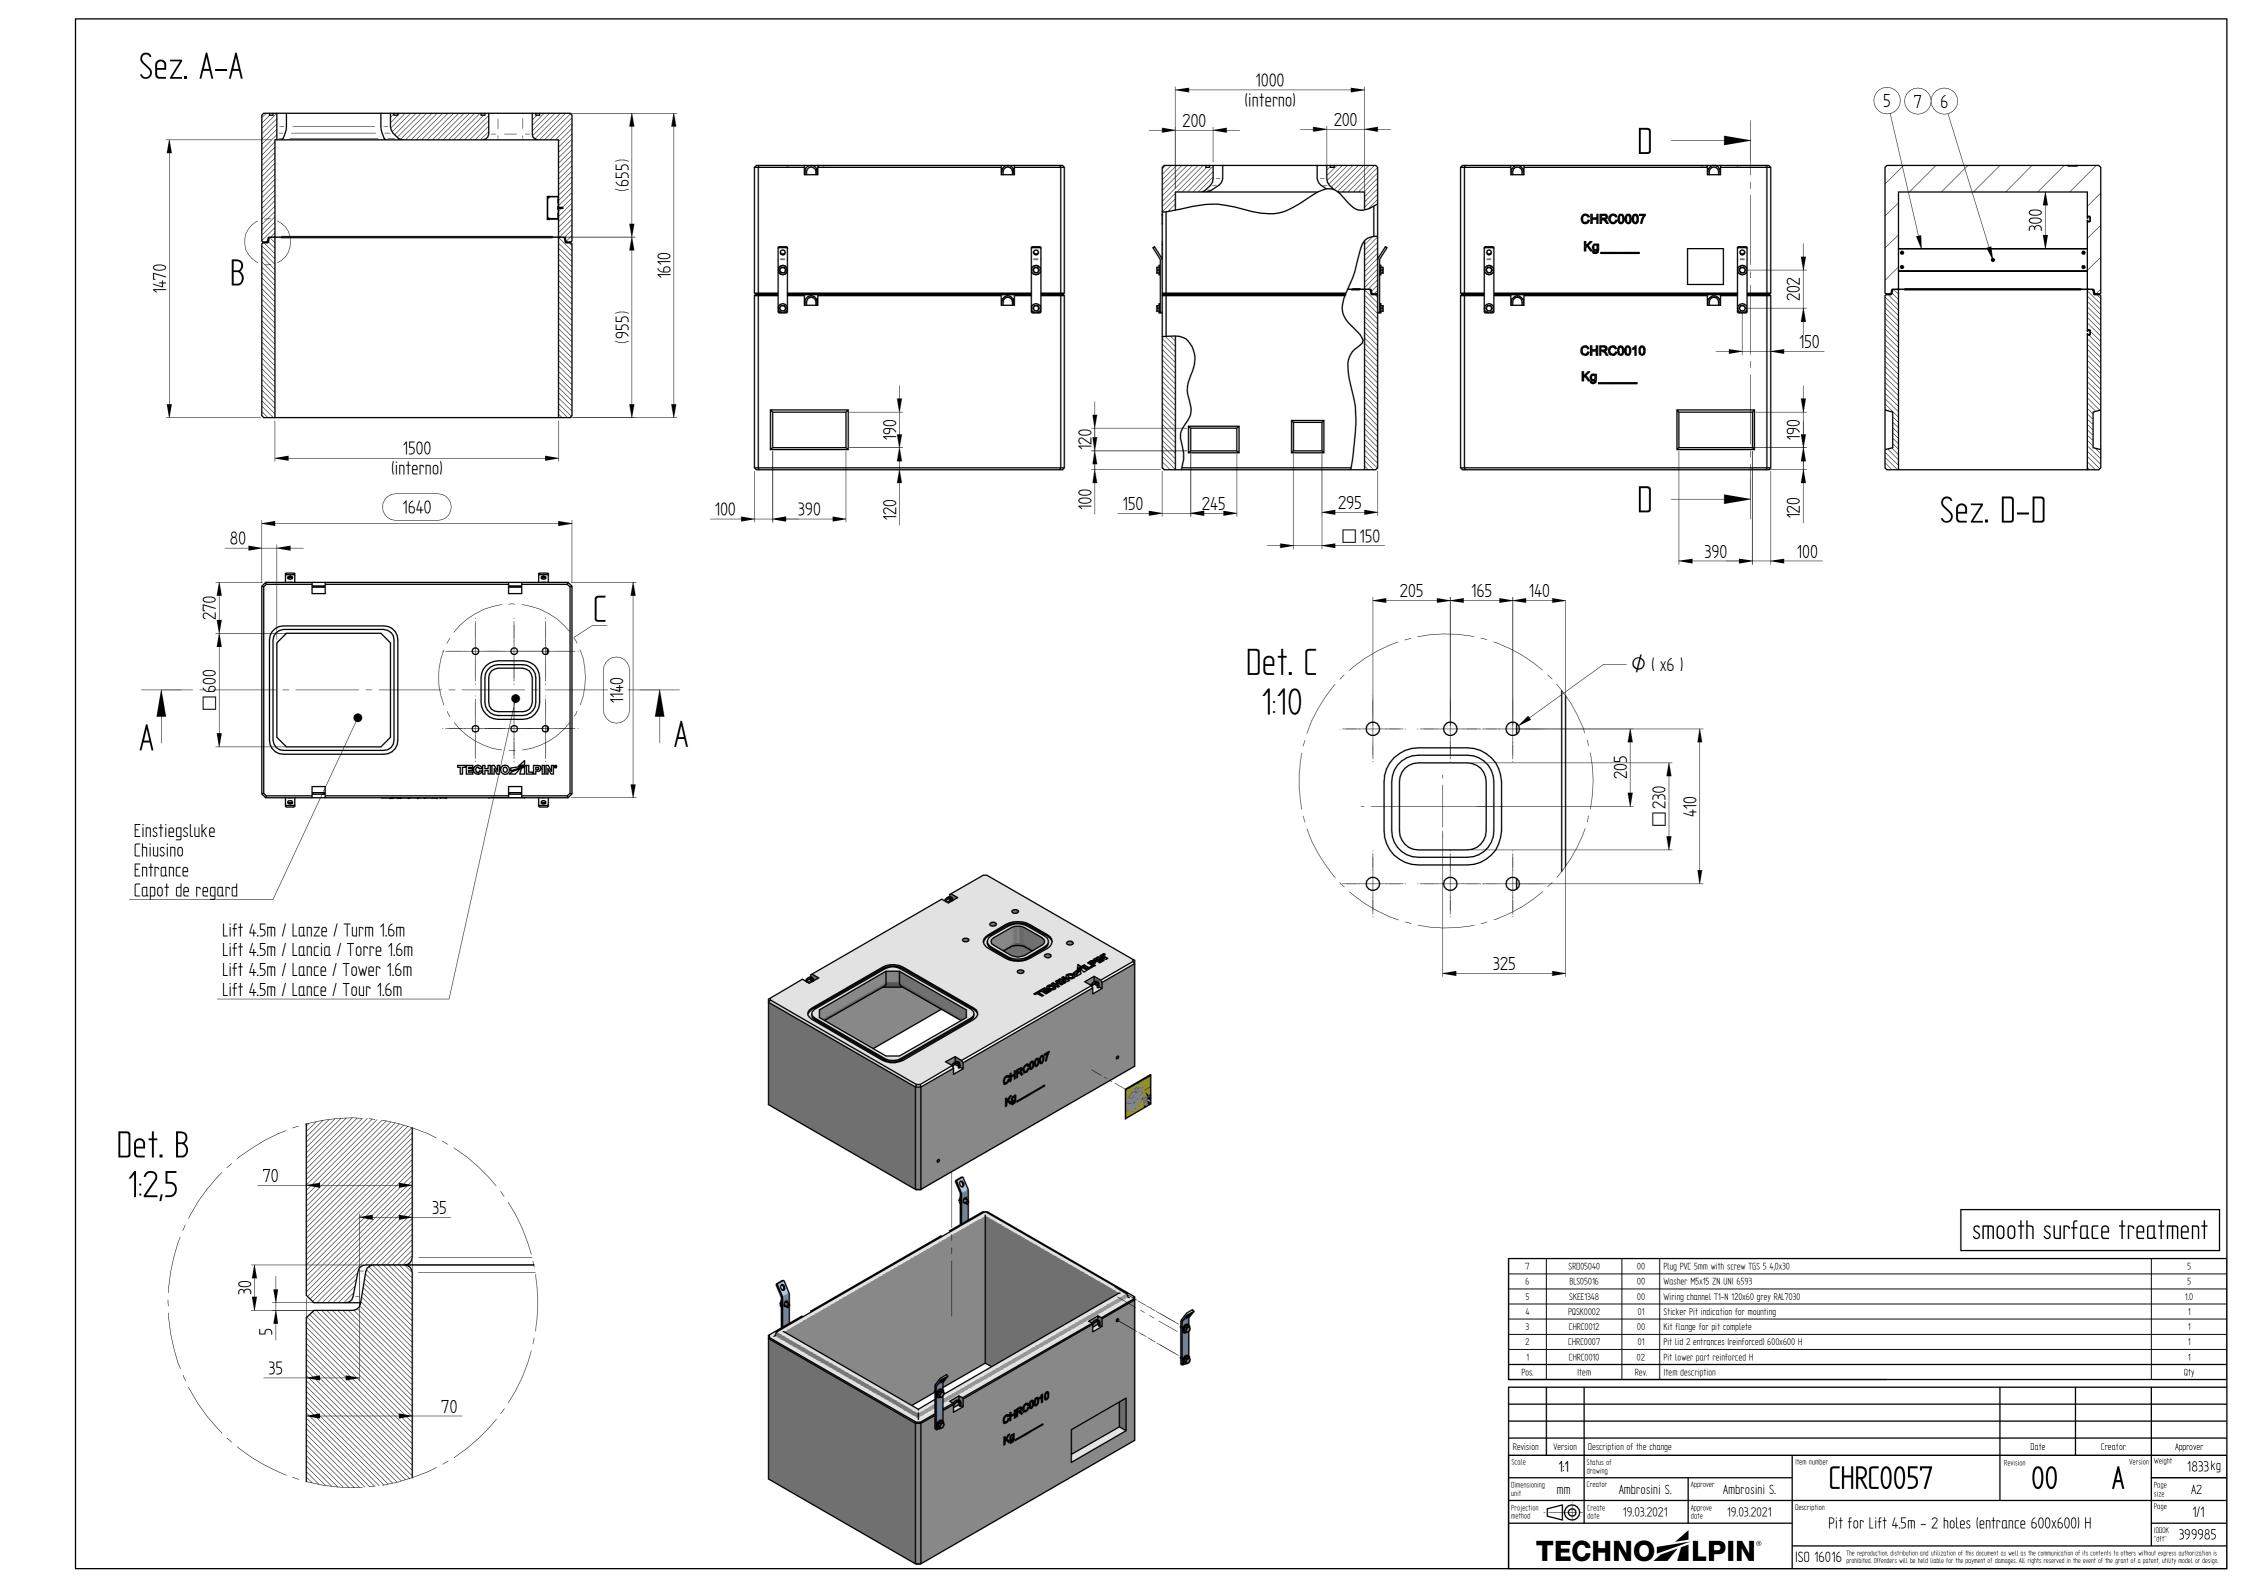

#### NOTES

- Services Separation Distances within trench, trench depth and trench width as per AS 3000 - Electrical Installations and AS 3500 - Plumbing and Drainage
- 2. Electrical marker tape will be installed above electrical and communications services as per AS 3000

## DRAWING

Snowmaking Trench Cross Section

- Power and dialog

# PROJECT

Snowmaking Fan Guns - Lower Supertrail



| DATE          | DESCRIPTION                        |                                             |  |
|---------------|------------------------------------|---------------------------------------------|--|
| 06/07/23      | Original for DA                    |                                             |  |
|               |                                    |