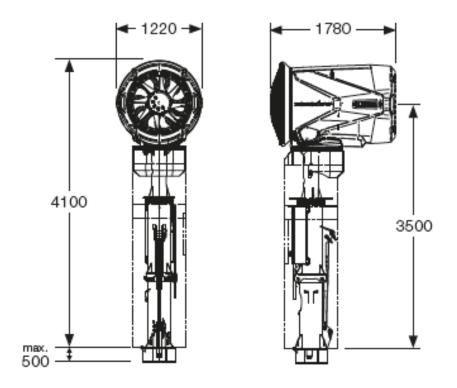

|  |
|---------------|----------|-----------------|----------------------------------------|--|
| 1             | 06/07/23 | Original for DA |                                        |  |
|               |          |                 |                                        |  |
|               |          |                 |                                        |  |
| DESIGNED BY   |          |                 | CHECKED BY                             |  |
| K. O'Sullivan |          | 1               | R. Nuridin                             |  |
| SCALE NTS     |          |                 | FILE NAME                              |  |
| SHEET 1/1     |          |                 | Snowmaking Trench Cross<br>Section.dwg |  |

# **TT10 Fan Gun Dimensions**





(Source: TechnoAlpin 2020)