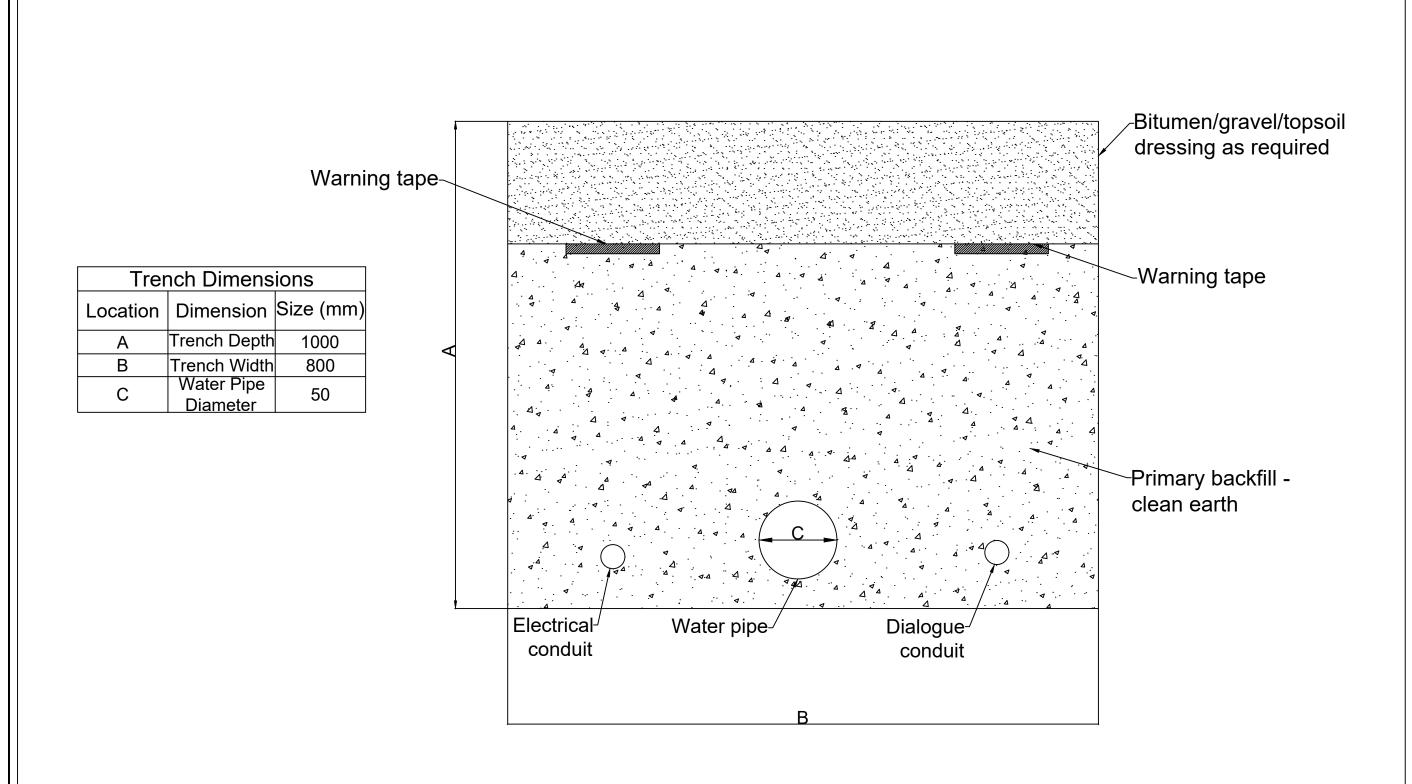

#### NOTES

- Services Separation Distances within trench, trench depth and trench width as per AS 3000 - Electrical Installations and AS 3500 - Plumbing and Drainage
- 2. Electrical marker tape will be installed above electrical and communications services as per AS 3000

## DRAWING

Snowmaking Lateral Trench Cross Section to Fan Pit

PROJECT

Snowmaking Fan Guns - Lower Supertrail

| REV           | DATE     | DESCRIPTION     |                                        |  |
|---------------|----------|-----------------|----------------------------------------|--|
| 1             | 06/07/23 | Original for DA |                                        |  |
|               |          |                 |                                        |  |
|               |          |                 |                                        |  |
| DESIGNED BY   |          |                 | CHECKED BY                             |  |
| K. O'Sullivan |          | 1               | R. Nuridin                             |  |
| SCALE NTS     |          |                 | FILE NAME                              |  |
| SHEET 1/1     |          |                 | Snowmaking Trench Cross<br>Section.dwg |  |